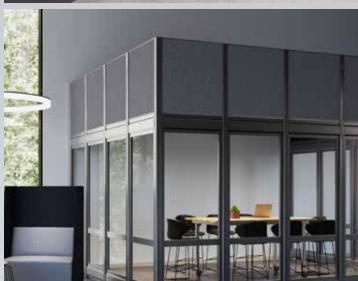

#### **Felt Extension Panels**

24" or 36" height panels attach to increase privacy and sound dampening.

Build a large space for big groups to meet and collaborate with felt extension panels to dampen sound and keep conversations private.