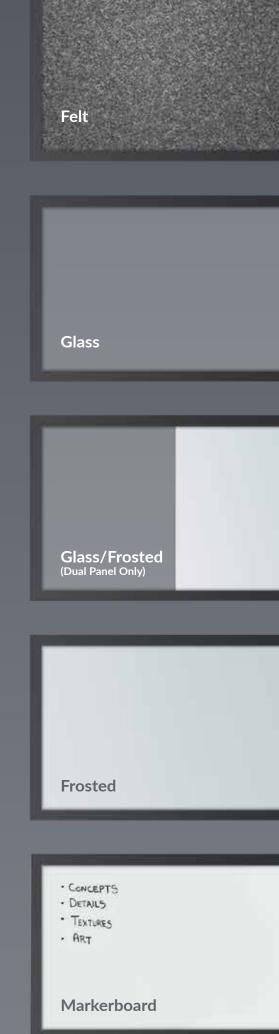

#### **Choose Your Panel**

#### **Modular Design**

Choose from full or split panels available in a variety of functional surfaces like writeable glass for whiteboards or felt panels for privacy and sound absorption.

#### **Choose Your Finish**

Choose between slate or silver frames, then select from functional finishes like clear or frosted writeable glass or sound-dampening, felt panels.