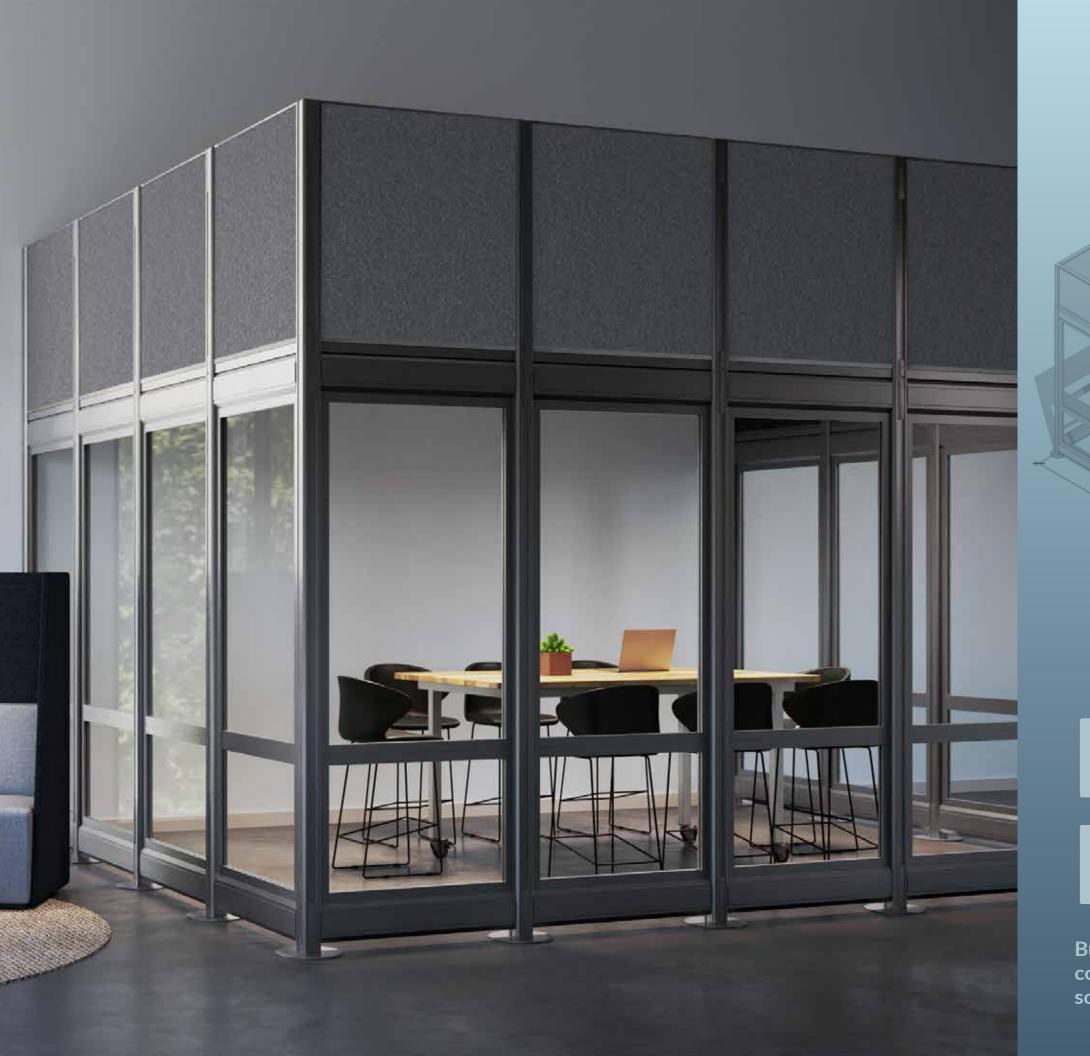

### ROOMS DELIVERED FAST

Modular QuickFlex Walls® make it easy to create offices and meeting spaces fast. Setup is literally a snap. Now you can transform your existing space without the drywall cost, construction permits, or downtime. And when your needs change, you can simply reconfigure your design.

#### Flexible

Now you can add rooms or divide spaces as your business changes without being restricted to drywall and structural elements. Plus, you can mix panel finishes to include clear, frosted, whiteboard, and felt to create the look that's right for you.

#### **Heavy-Duty Materials**

QuickFlex Walls are constructed with durable, heavy-duty aluminum and tempered glass or felt panels to stand the test of time.

#### **Modular Design**

Choose from full or split panels available in a variety of functional surfaces like writeable glass for whiteboards or felt panels for privacy and sound absorption.