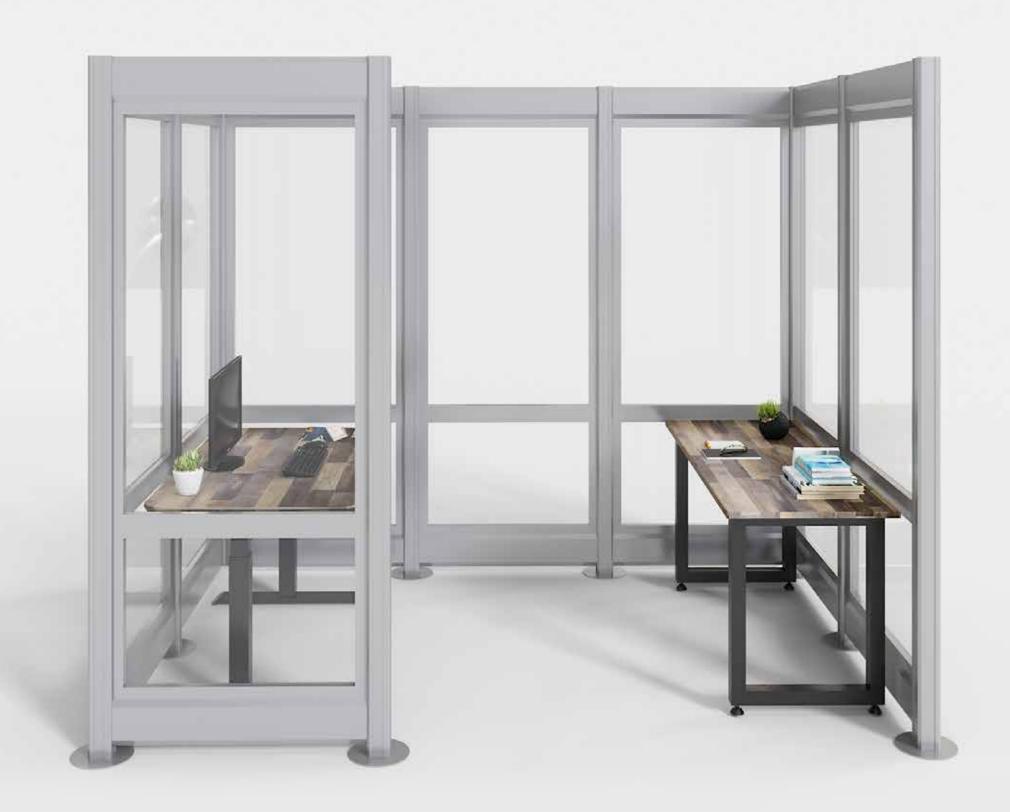

## STABLE & EXTENDABLE

#### **Stability Rail**

Attaches along the top to link panels for strength.

#### **Felt Extension Panels**

24" or 36" height panels attach to increase privacy and sound dampening.

Build a large space for big groups to meet and collaborate with felt extension panels to dampen sound and keep conversations private.