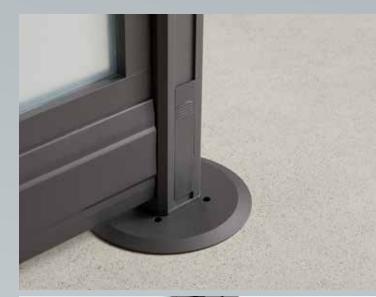

#### **Stability Brace**

Low-profile attachment for additional stability.

Bolts to floor to provide stability in compliance with seismic code requirements.