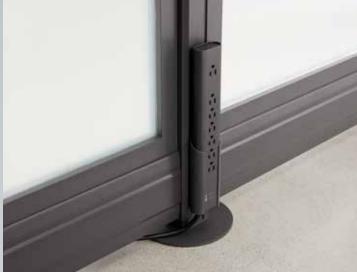

### **Stability Bracket**

Designed to distribute weight for maximum stability.

Easily add electrical outlets to any room with a wall-mounted Power Strip.