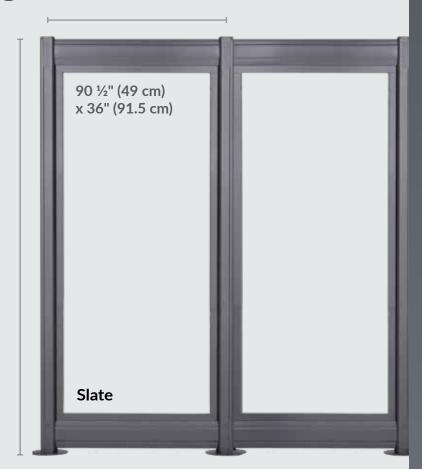

#### **Choose Your Frame**

#### **Choose Your Finish**

Choose between slate or silver frames, then select from functional finishes like clear or frosted writeable glass or sound-dampening, felt panels.