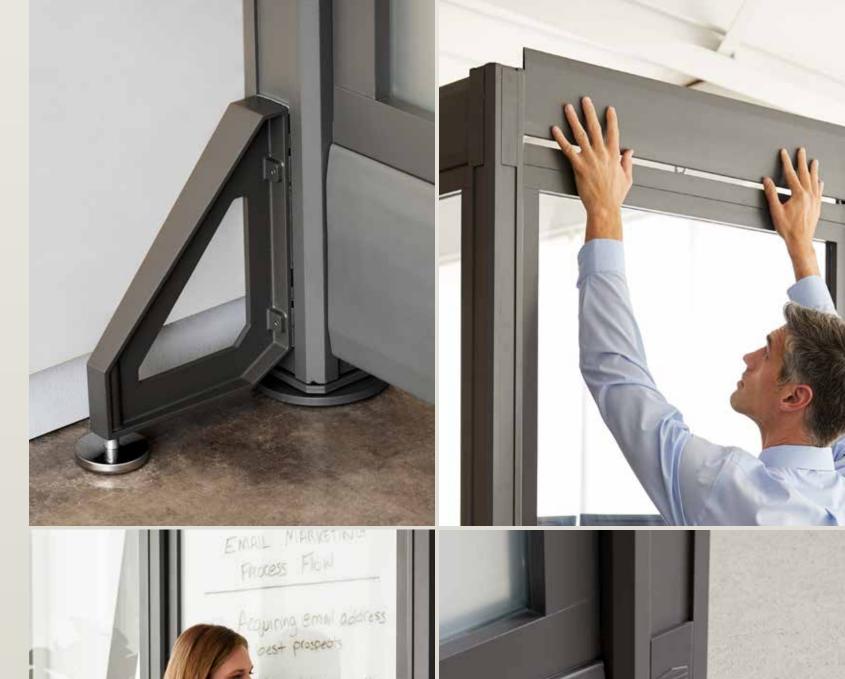

#### **Quick-Locking System**

Patented design for easy setup means no special tools or professional crew required, saving you time and money on installation and reconfiguration.

#### **Choose Your Frame**

#### **Choose Your Finish**

Choose between slate or silver frames, then select from functional finishes like clear or frosted writeable glass or sound-dampening, felt panels.

#### **Choose Your Panel**