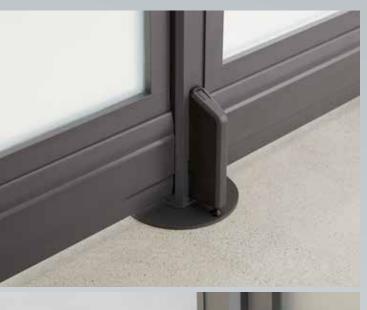

#### **Stability Brace**

Low-profile attachment for additional stability.

Bolts to floor to provide stability in compliance with seismic code requirements.