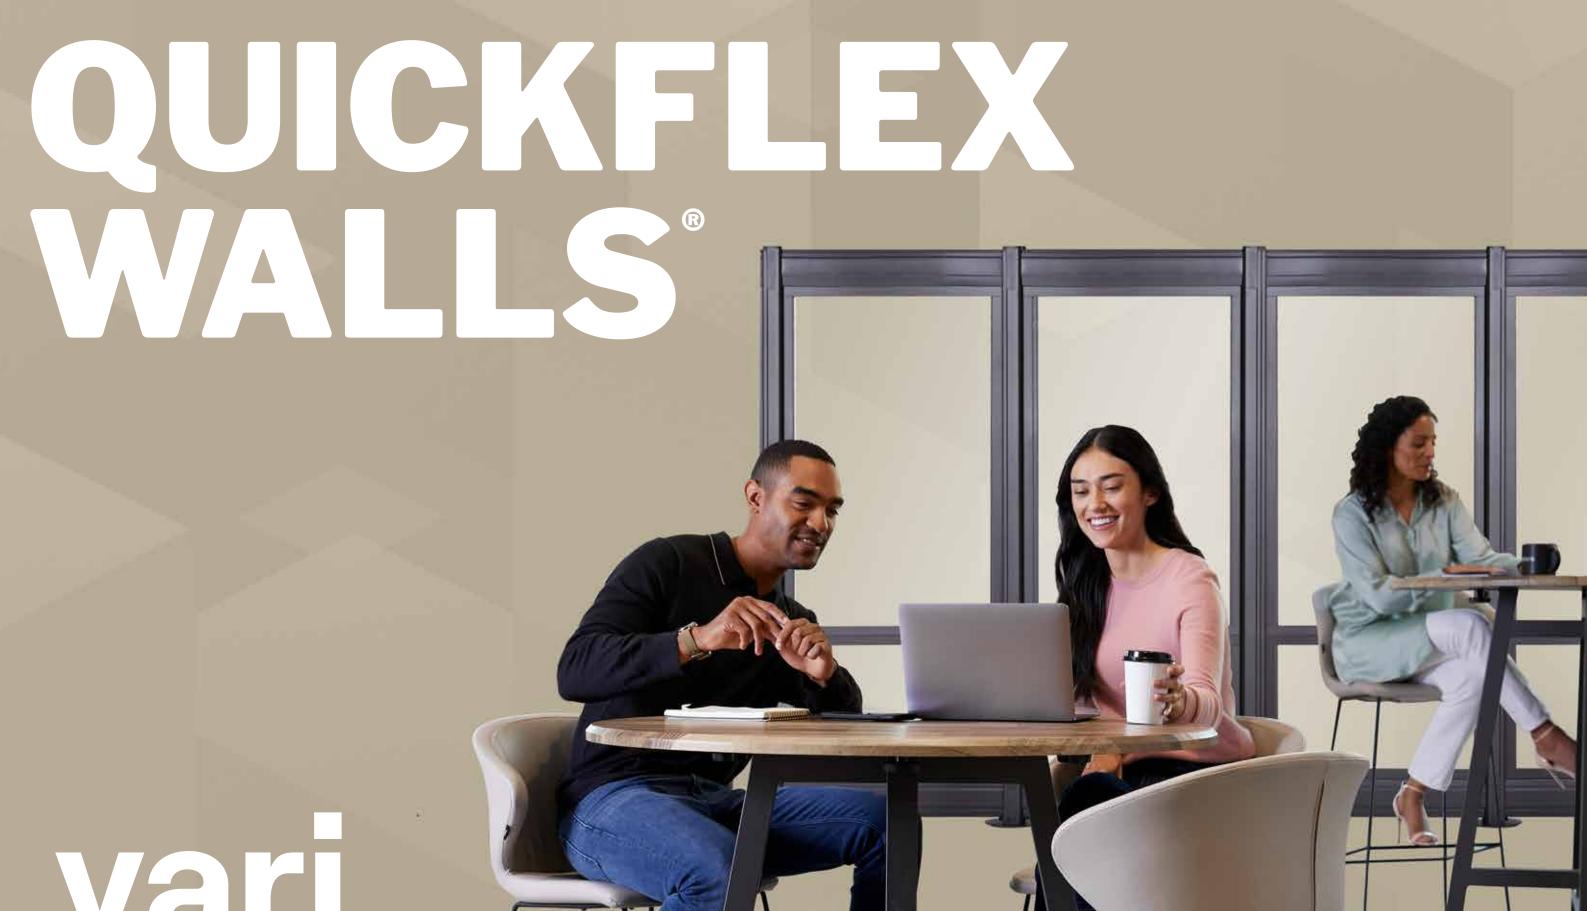

### ROOMS DELIVERED FAST

Modular QuickFlex Walls® make it easy to create offices and meeting spaces fast. Setup is literally a snap. Now you can transform your existing space without the drywall cost, construction permits, or downtime. And when your needs change, you can simply reconfigure your design.

## FUTURE-PROOF YOUR OFFICE

#### **Fast**

QuickFlex Walls are designed from the ground up to assemble quickly. There's no need for licensed experts, specialized tools, or building permits. You can practically have an office setup faster than it takes to get a contractor on the phone.

#### Flexible

Now you can add rooms or divide spaces as your business changes without being restricted to drywall and structural elements. Plus, you can mix panel finishes to include clear, frosted, whiteboard, and felt to create the look that's right for you.

#### Simple

QuickFlex Walls assemble and reassemble in minutes, so you can create personalized spaces that work for all your business needs. The special post-and-panel system is simple enough for anyone to set up, saving you time and money on installation.