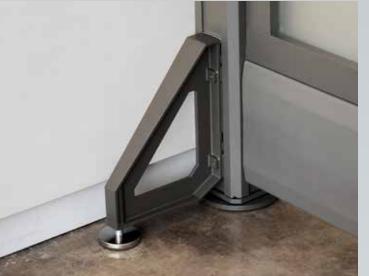

### **Stability Bracket**

Designed to distribute weight for maximum stability.

Easily add electrical outlets to any room with a wall-mounted Power Strip.