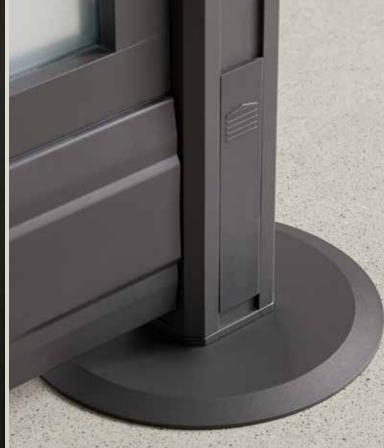

#### **Stability Brace**

Low-profile attachment for additional stability.

Bolts to floor to provide stability in compliance with seismic code requirements.

### **Stability Bracket**

Designed to distribute weight for maximum stability.

Easily add electrical outlets to any room with a wall-mounted Power Strip.