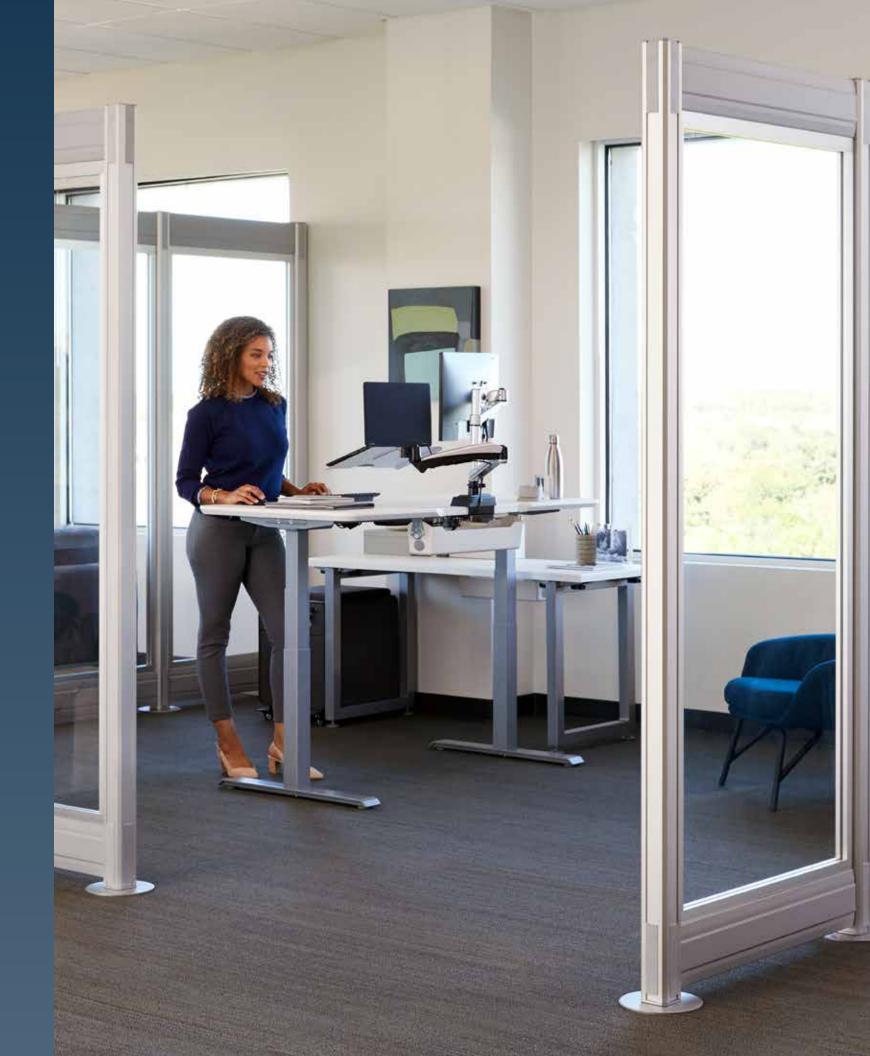

## STABLE & EXTENDABLE

#### **Stability Brace**

Low-profile attachment for additional stability.

Bolts to floor to provide stability in compliance with seismic code requirements.

### **Stability Bracket**

Designed to distribute weight for maximum stability.

Easily add electrical outlets to any room with a wall-mounted Power Strip.

#### **Stability Rail**

Attaches along the top to link panels for strength.