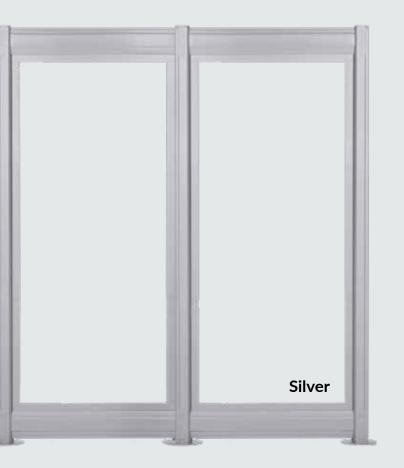

#### **Choose Your Frame**

#### **Choose Your Finish**

Choose between slate or silver frames, then select from functional finishes like clear or frosted writeable glass or sound-dampening, felt panels.