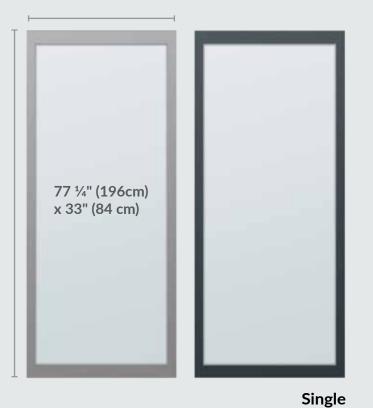

#### **Choose Your Frame**

#### **Choose Your Finish**

Choose between slate or silver frames, then select from functional finishes like clear or frosted writeable glass or sound-dampening, felt panels.