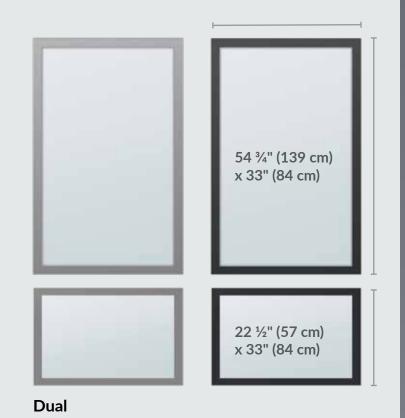

aterials**

QuickFlex Walls are constructed with durable, heavy-duty aluminum and tempered glass or felt panels to stand the test of time.

#### **Modular Design**

Choose from full or split panels available in a variety of functional surfaces like writeable glass for whiteboards or felt panels for privacy and sound absorption.

### **Certified Quality**

Tested to meet or exceed ANSI/BIFMA X5.6 Standards, Greenguard and Greenguard Gold Certified, and also UL1286 Listed, UL723 Certified (Felt Panels Only), and SGCC Certified (Glass Panels Only).







#### **Choose Your Frame**





#### **Choose Your Finish**

Choose between slate or silver frames, then select from functional finishes like clear or frosted writeable glass or sound-dampening, felt panels.



#### **Choose Your Panel**







## STABLE & EXTENDABLE



#### **Stability Brace**

Low-profile attachment for additional stability.



Bolts to floor to provide stability in compliance with seismic code requirements.





### **Stability Bracket**

Designed to distribute weight for maximum stability.



Easily add electrical outlets to any room with a wall-mounted Power Strip.





#### **Stability Rail**

Attaches along the top to link panels for strength.

#### **Felt Extension Panels**

24" or 36" height panels attach to increase privacy and sound dampening.











Build a large space for big groups to meet and collaborate with felt extension panels to dampen sound and keep conversations private.

#### **Space Plan Included**

It all starts with a plan. Our in-house design team can quickly create solutions cu