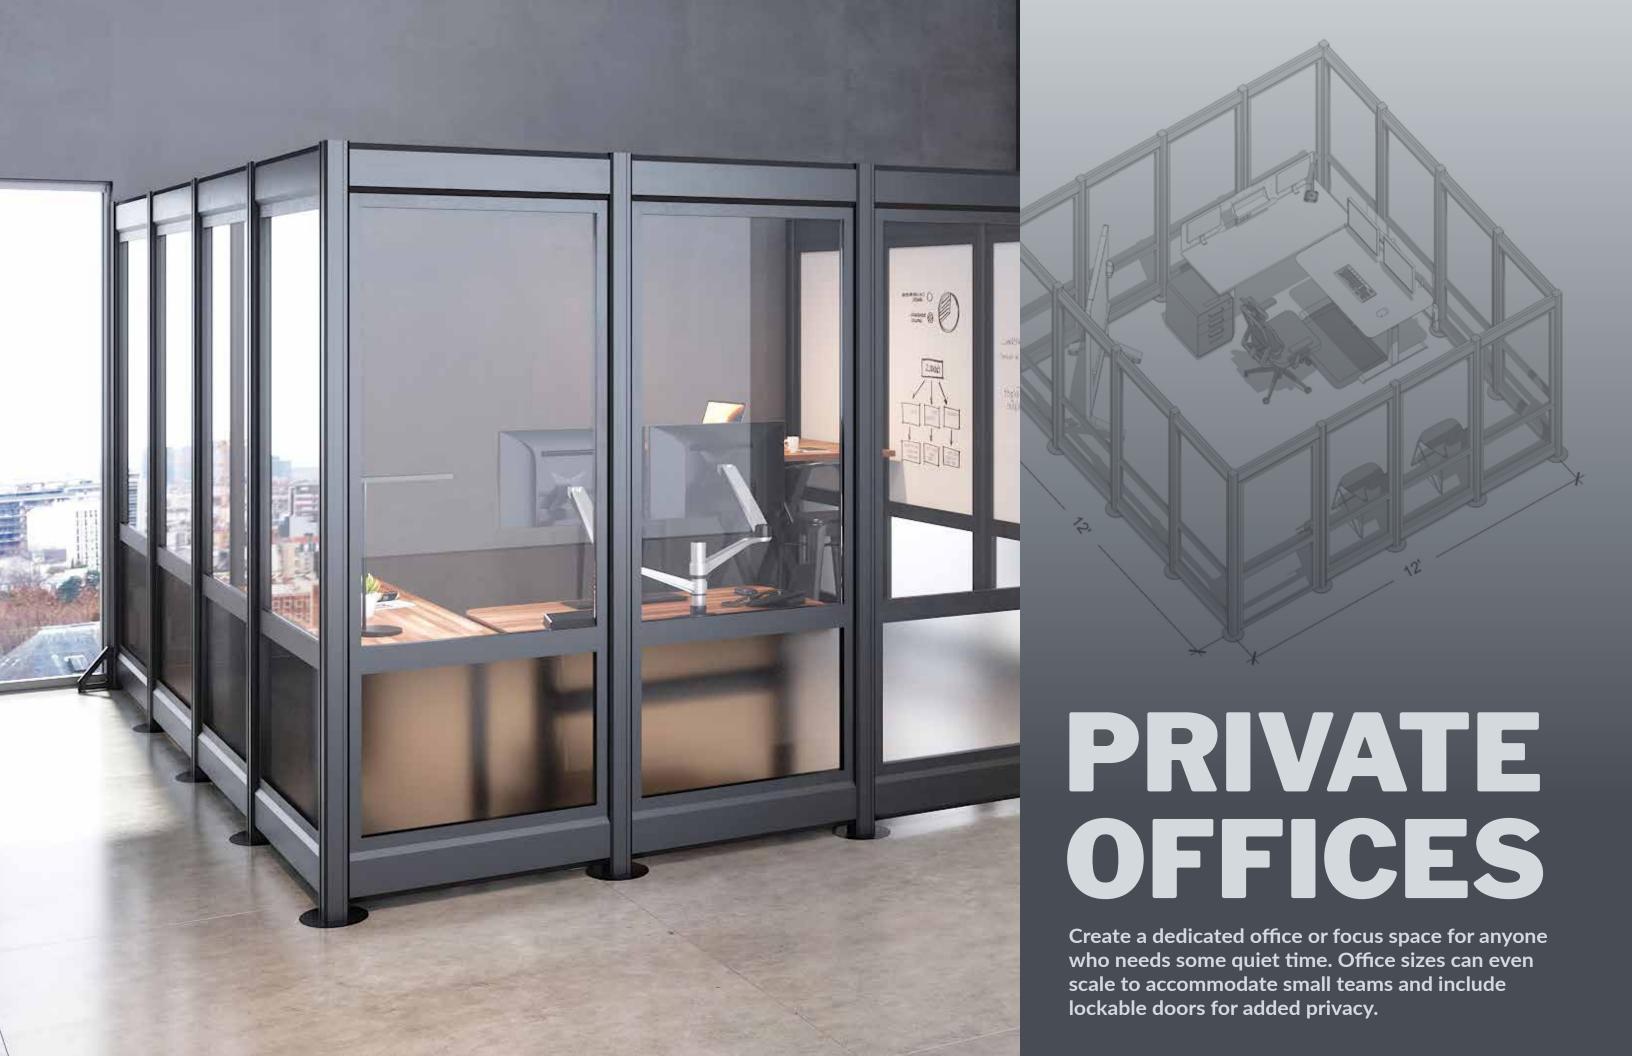

### ROOMS DELIVERED FAST

Modular QuickFlex Walls® make it easy to create offices and meeting spaces fast. Setup is literally a snap. Now you can transform your existing space without the drywall cost, construction permits, or downtime. And when your needs change, you can simply reconfigure your design.

## FUTURE-PROOF YOUR OFFICE