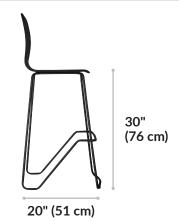

## **Wood Conference Chair**

Our high-back Wood Conference Chair combines stable, comfortable seating with simple setup for a quick seat anywhere. Assembled in just minutes without tools, it features a stylish and durable bent plywood seat with lumbar support and steel, powder-coated legs. They're perfect for bar-height counters or conference tables, and they're also easily stackable for storage and maximum flexibility in your space.

- Stackable up to 6 High
- Supports up to 250 lb (113.4 kg)
- Bent Plywood Seat
- 2 Per Box
- Easy Assembly, No Tools Required

**Top Finishes:** Leg Finishes:

**Espresso** Charcoal

15" (38 cm)