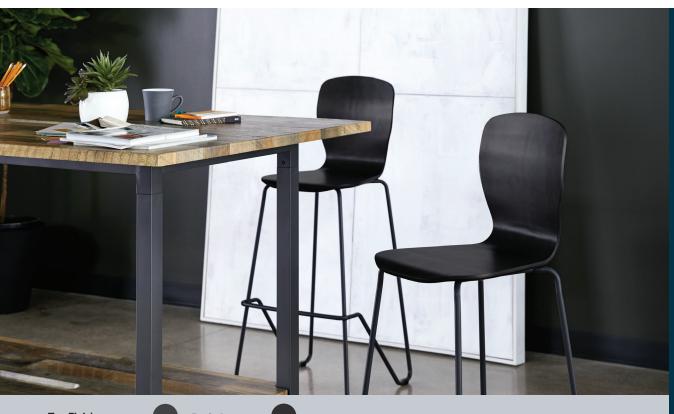

## **Wood Conference Chair**

Our high-back Wood Conference Chair combines stable, comfortable seating with simple setup for a quick seat anywhere. Assembled in just minutes without tools, it features a stylish and durable bent plywood seat with lumbar support and steel, powder-coated legs. They're perfect for bar-height counters or conference tables, and they're also easily stackable for storage and maximum flexibility in your space.

- Stackable up to 6 High
- Supports up to 250 lb (113.4 kg)
- Bent Plywood Seat
- 2 Per Box
- Easy Assembly, No Tools Required

**Top Finishes:** Leg Finishes:

**Espresso** Charcoal

15" (38 cm)