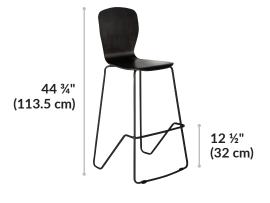

## **Wood Conference Chair**

Our high-back Wood Conference Chair combines stable, comfortable seating with simple setup for a quick seat anywhere. Assembled in just minutes without tools, it features a stylish and durable bent plywood seat with lumbar support and steel, powder-coated legs. They're perfect for bar-height counters or conference tables, and they're also easily stackable for storage and maximum flexibility in your space.

- Stackable up to 6 High
- Supports up to 250 lb (113.4 kg)
- Bent Plywood Seat
- 2 Per Box
- Easy Assembly, No Tools Required

**Top Finishes:** Leg Finishes:

**Espresso** Charcoal

15" (38 cm)