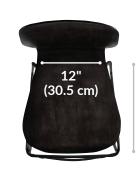

## **Wood Conference Chair**

Our high-back Wood Conference Chair combines stable, comfortable seating with simple setup for a quick seat anywhere. Assembled in just minutes without tools, it features a stylish and durable bent plywood seat with lumbar support and steel, powder-coated legs. They're perfect for bar-height counters or conference tables, and they're also easily stackable for storage and maximum flexibility in your space.

- Stackable up to 6 High
- Supports up to 250 lb (113.4 kg)
- Bent Plywood Seat
- 2 Per Box
- Easy Assembly, No Tools Required

**Top Finishes:** Leg Finishes:

**Espresso** Charcoal

15" (38 cm)