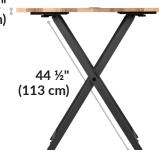

- Assembles Quickly and Easily
- Durable Laminate Finish
- Multiple Tables Can be Linked Together
- Center Grommet for Cable Managment
- 3 Different Height Settings
- Supports up to 300 lb (136 kg)

39" (99 cm)

42" (106.5 cm)