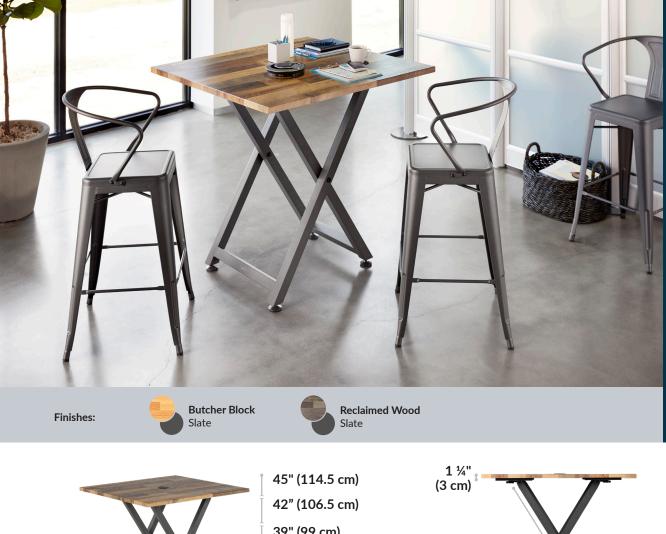

- Assembles Quickly and Easily
- Durable Laminate Finish
- Multiple Tables Can be Linked Together
- Center Grommet for Cable Managment
- 3 Different Height Settings
- Supports up to 300 lb (136 kg)

39" (99 cm)

42" (106.5 cm)