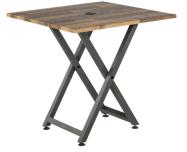

- Assembles Quickly and Easily
- Durable Laminate Finish
- Multiple Tables Can be Linked Together
- Center Grommet for Cable Managment
- 3 Different Height Settings
- Supports up to 300 lb (136 kg)

39" (99 cm)

42" (106.5 cm)