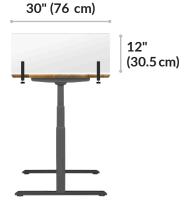

- Works Seamlessly with the Electric Standing Desk 48x30, the Electric Standing Desk 60x30, and the Table 60x30
- Durable Acrylic with a Frosted Finish
- Easily Attaches to Desk or Table with Included Clamps—No Tools Required
- Fits surfaces with a thickness of 0.5" (1.5 cm) - 1.25" (3 cm)