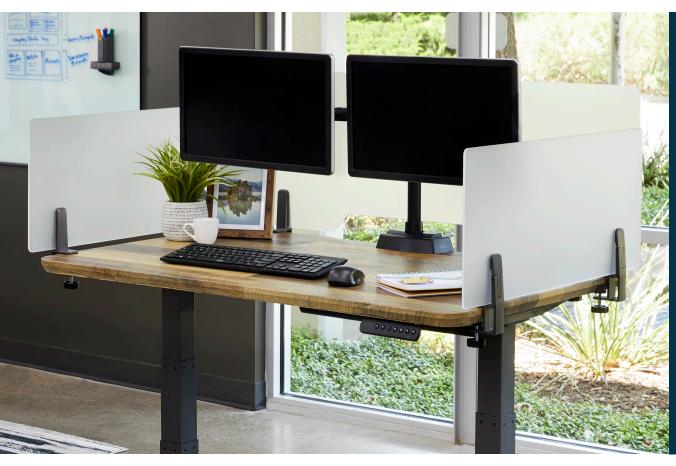

## **Acrylic Privacy Panel 30**

## vari

This panel helps you create partitioned or separate workspaces. Easily attached to Electric Standing Desks and the Table 60x30, these panels help define single workstations and create a more private working environment, while still allowing for a more open feel.

- Works Seamlessly with the Electric Standing Desk 48x30, the Electric Standing Desk 60x30, and the Table 60x30
- Durable Acrylic with a Frosted Finish
- Easily Attaches to Desk or Table with Included Clamps—No Tools Required
- Fits surfaces with a thickness of 0.5" (1.5 cm) - 1.25" (3 cm)