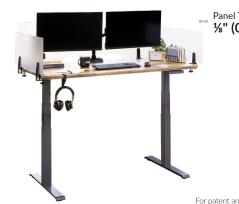

## **Acrylic Privacy Panel 30**

## vari



This panel helps you create partitioned or separate workspaces. Easily attached to Electric Standing Desks and the Table 60x30, these panels help define single workstations and create a more private working environment, while still allowing for a more open feel.

- Works Seamlessly with the Electric Standing Desk 48x30, the Electric Standing Desk 60x30, and the Table 60x30
- Durable Acrylic with a Frosted Finish
- Easily Attaches to Desk or Table with Included Clamps—No Tools Required
- Fits surfaces with a thickness of 0.5" (1.5 cm) - 1.25" (3 cm)





Panel Thickness **1/8" (0.5 cm)**