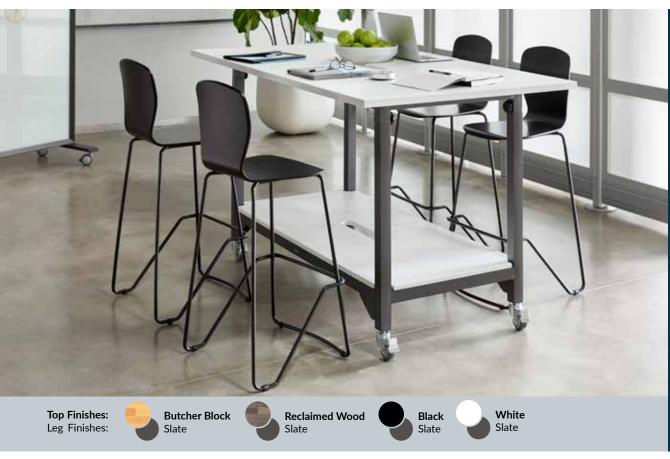

## **Standing Conference Table**

## vari

The generous work surface easily accommodates up to 8 people, and the lower shelf is perfect for storage or resting a foot. We also offer tall conference chairs for seating options. The Standing Conference Table assembles in minutes thanks to our QuickGrip hand-bolt system. Its sturdy and durable frame makes it a heavy-duty meeting table, but our roll-and-lock casters help you easily move it when necessary.

- Lockable Casters
- Assembles Quickly and Easily
- Center Opening for Cable Management
- Durable Laminate Finish
- Supports up to 300 lb (136 kg)