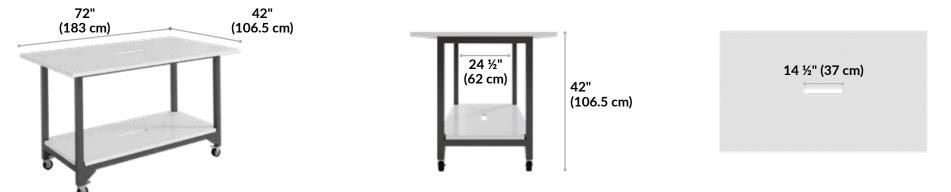

## **Standing Conference Table**

## vari

The generous work surface easily accommodates up to 8 people, and the lower shelf is perfect for storage or resting a foot. We also offer tall conference chairs for seating options. The Standing Conference Table assembles in minutes thanks to our QuickGrip hand-bolt system. Its sturdy and durable frame makes it a heavy-duty meeting table, but our roll-and-lock casters help you easily move it when necessary.