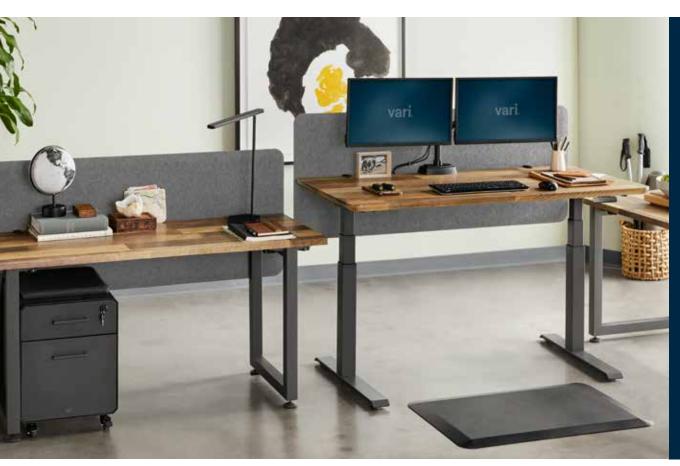

## Felt Privacy + Modesty Panel 60

This panel provides privacy and sound-dampening to your active workspace. Each felt panel mounts directly to your desk or table to reduce visual distractions and hides the desktop and underside of your desk, along with cords and cables. Attaching the panel is as easy as sliding the clamps onto the desk – it requires no additional tools and takes only minutes.

- Easily Attaches to Desk or Table with Included Hardware No Tools Required
- Durable PET Felt Material
- Works Seamlessly with Vari® Electric Standing Desk 60x30, Electric Standing Desk 60x24, Table 60x30, and Table 60x24
- Provides Privacy Above and Below Desk
- Fits Surfaces with a Thickness of 11/4" (3 cm)