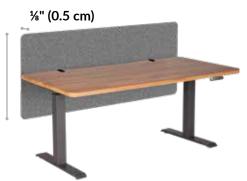

## Felt Privacy + Modesty Panel 60

This panel provides privacy and sound-dampening to your active workspace. Each felt panel mounts directly to your desk or table to reduce visual distractions and hides the desktop and underside of your desk, along with cords and cables. Attaching the panel is as easy as sliding the clamps onto the desk – it requires no additional tools and takes only minutes.

- Easily Attaches to Desk or Table with Included Hardware No Tools Required
- Durable PET Felt Material
- Works Seamlessly with Vari® Electric Standing Desk 60x30, Electric Standing Desk 60x24, Table 60x30, and Table 60x24
- Provides Privacy Above and Below Desk
- Fits Surfaces with a Thickness of 11/4" (3 cm)