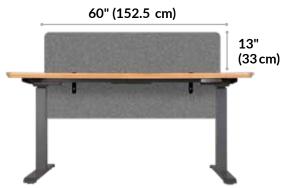

## Felt Privacy + Modesty Panel 60

This panel provides privacy and sound-dampening to your active workspace. Each felt panel mounts directly to your desk or table to reduce visual distractions and hides the desktop and underside of your desk, along with cords and cables. Attaching the panel is as easy as sliding the clamps onto the desk – it requires no additional tools and takes only minutes.

- Easily Attaches to Desk or Table with Included Hardware No Tools Required
- Durable PET Felt Material
- Works Seamlessly with Vari® Electric Standing Desk 60x30, Electric Standing Desk 60x24, Table 60x30, and Table 60x24
- Provides Privacy Above and Below Desk
- Fits Surfaces with a Thickness of 11/4" (3 cm)