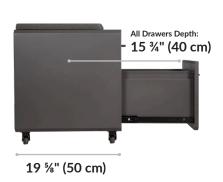

## **Storage Seat**

A seating and storage solution in one, the Storage Seat features a removable, magnetic cushion that makes it perfect for on-the-spot meetings. It's compact, easy to move around, and sized to fit under any full-size desk. The 2 lockable soft-close drawers, come with an added accessory tray on top, and plenty of space for your letter or legal-size hanging file folders below. Built with powdercoated steel construction and roll-and-lock casters, the Storage Seat ships fully assembled and ready to use.