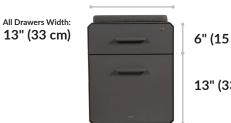

## **Storage Seat**

A seating and storage solution in one, the Storage Seat features a removable, magnetic cushion that makes it perfect for on-the-spot meetings. It's compact, easy to move around, and sized to fit under any full-size desk. The 2 lockable soft-close drawers, come with an added accessory tray on top, and plenty of space for your letter or legal-size hanging file folders below. Built with powdercoated steel construction and roll-and-lock casters, the Storage Seat ships fully assembled and ready to use.