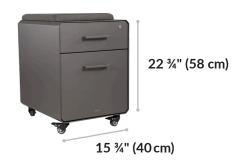

## **Storage Seat**

A seating and storage solution in one, the Storage Seat features a removable, magnetic cushion that makes it perfect for on-the-spot meetings. It's compact, easy to move around, and sized to fit under any full-size desk. The 2 lockable soft-close drawers, come with an added accessory tray on top, and plenty of space for your letter or legal-size hanging file folders below. Built with powdercoated steel construction and roll-and-lock casters, the Storage Seat ships fully assembled and ready to use.