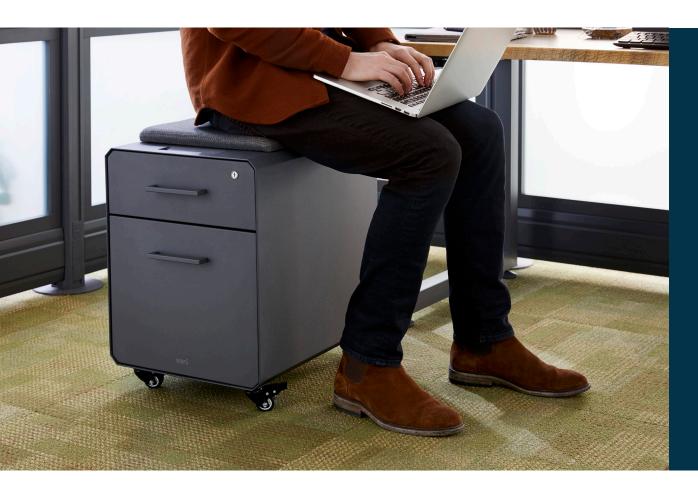

## **Storage Seat**

A seating and storage solution in one, the Storage Seat features a removable, magnetic cushion that makes it perfect for on-the-spot meetings. It's compact, easy to move around, and sized to fit under any full-size desk. The 2 lockable soft-close drawers, come with an added accessory tray on top, and plenty of space for your letter or legal-size hanging file folders below. Built with powdercoated steel construction and roll-and-lock casters, the Storage Seat ships fully assembled and ready to use.