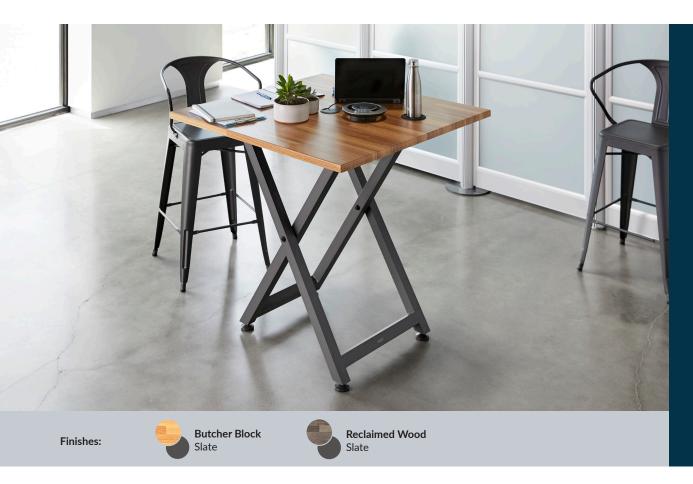

## **Standing Meeting Table**

Make the most of your meetings with the Standing Meeting Table. With easy assembly and the ability to link multiple tables together, you can create a meeting space that fits the size of your room or group in minutes. Each table is made from commercial-grade materials and can be set to one of three different heights. With the option to meet sitting or standing, it's perfect for quick meetings or long work sessions.

- Assembles Quickly and Easily
- Durable Laminate Finish
- Multiple Tables Can be Linked Together
- Center Grommet for Cable Managment
- 3 Different Height Settings
- Supports up to 300 lb (136 kg)

45" (114.5 cm) 42" (106.5 cm) 39" (99 cm)