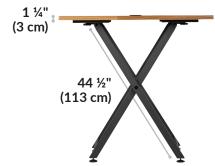

- Assembles Quickly and Easily
- Durable Laminate Finish
- Multiple Tables Can be Linked Together
- Center Grommet for Cable Managment
- 3 Different Height Settings
- Supports up to 300 lb (136 kg)

45" (114.5 cm) 42" (106.5 cm) 39" (99 cm)