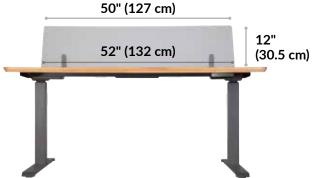

## **Acrylic Modesty Panel 60**

This Panel gives you two ways to add some privacy to your active workspace. Position the panel above your desktop to reduce visual distractions, or position it below to hide cords and cables. You can also use two panels together for both privacy and modesty at the same time. Attaching the panel is incredibly simple, requires no additional tools, and takes just a few minutes.

- Easily Attaches to Desk with Included Hand Bolt - No Tools Required
- Durable Acrylic with a Frosted Finish
- Works Seamlessly with Vari® Electric Standing Desk 60x30 and Electric Standing Desk 60x24
- Provides Privacy Above or Below Desk