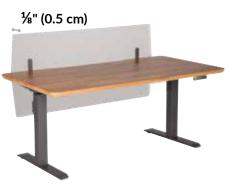

## **Acrylic Modesty Panel 60**

This Panel gives you two ways to add some privacy to your active workspace. Position the panel above your desktop to reduce visual distractions, or position it below to hide cords and cables. You can also use two panels together for both privacy and modesty at the same time. Attaching the panel is incredibly simple, requires no additional tools, and takes just a few minutes.

- Easily Attaches to Desk with Included Hand Bolt - No Tools Required
- Durable Acrylic with a Frosted Finish
- Works Seamlessly with Vari® Electric Standing Desk 60x30 and Electric Standing Desk 60x24
- Provides Privacy Above or Below Desk