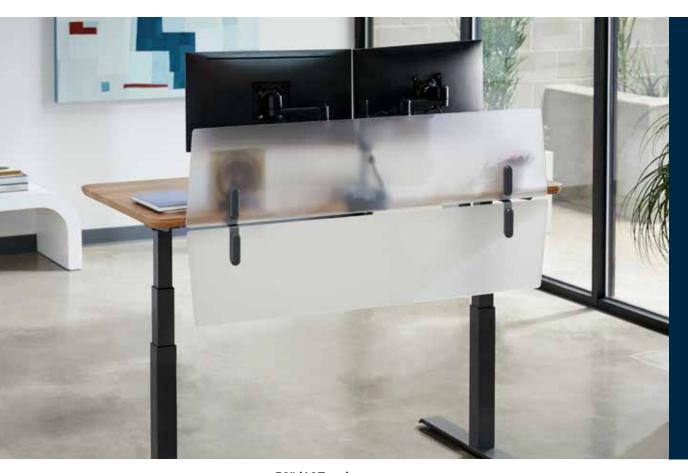

## **Acrylic Modesty Panel 60**

This Panel gives you two ways to add some privacy to your active workspace. Position the panel above your desktop to reduce visual distractions, or position it below to hide cords and cables. You can also use two panels together for both privacy and modesty at the same time. Attaching the panel is incredibly simple, requires no additional tools, and takes just a few minutes.

- Easily Attaches to Desk with Included Hand Bolt - No Tools Required
- Durable Acrylic with a Frosted Finish
- Works Seamlessly with Vari® Electric Standing Desk 60x30 and Electric Standing Desk 60x24
- Provides Privacy Above or Below Desk