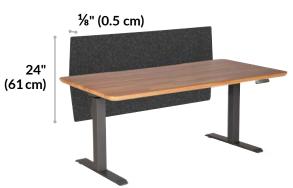

## Felt Privacy + Modesty Panel 60

This panel provides privacy and sound-dampening to your active workspace. Each felt panel mounts directly to your desk to reduce visual distractions and hides the desktop and underside of your desk, along with cords and cables. Attaching the panel is as easy as sliding the clamps onto the desk – it requires no additional tools and take only minutes.

- Easily Attaches to Desk with Included Hardware No Tools Required
- Durable PET Felt Material
- Works seamless with the Electric Standing Desk 60X30 and the Table 60x30 and 60x24
- Provides Privacy Above and Below Desk