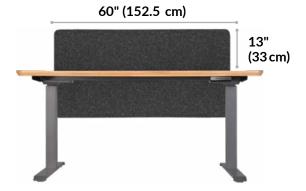

## Felt Privacy + Modesty Panel 60

This panel provides privacy and sound-dampening to your active workspace. Each felt panel mounts directly to your desk to reduce visual distractions and hides the desktop and underside of your desk, along with cords and cables. Attaching the panel is as easy as sliding the clamps onto the desk – it requires no additional tools and take only minutes.

- Easily Attaches to Desk with Included Hardware No Tools Required
- Durable PET Felt Material
- Works seamless with the Electric Standing Desk 60X30 and the Table 60x30 and 60x24
- Provides Privacy Above and Below Desk