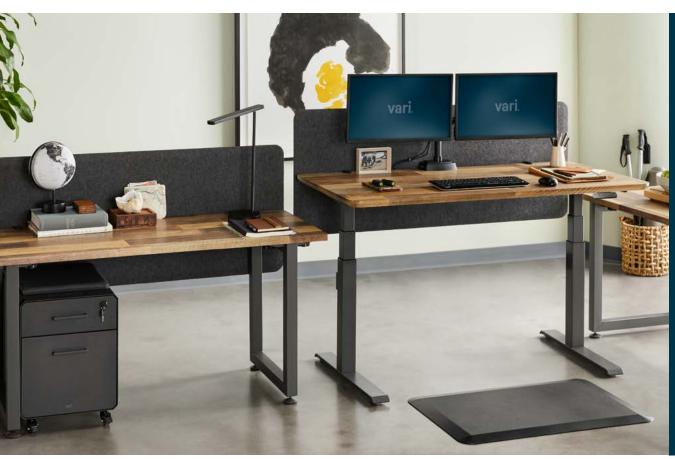

## Felt Privacy + Modesty Panel 60

This panel provides privacy and sound-dampening to your active workspace. Each felt panel mounts directly to your desk to reduce visual distractions and hides the desktop and underside of your desk, along with cords and cables. Attaching the panel is as easy as sliding the clamps onto the desk – it requires no additional tools and take only minutes.

- Easily Attaches to Desk with Included Hardware No Tools Required
- Durable PET Felt Material
- Works seamless with the Electric Standing Desk 60X30 and the Table 60x30 and 60x24
- Provides Privacy Above and Below Desk