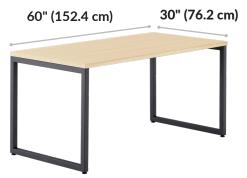

# **Table 60x30**





## **Simplicity Meets Style**

These modern, standard-height desks are easy to assemble and include all the tools needed.

## **Modern Edges, Endless Possibilities**

Elevate the aesthetic of your workspace with a single table or use multiple to create a sleek grouping with no gaps.

#### **Built to Last, Crafted for Success**

The table is easy to clean, has durable 3D laminate-wrapped edges, and a base that can support up to 300 lb (136.08 kg).

### **Additional Details**

- · Assembles in Minutes
- $\cdot \ Compliments \ or \ Creates \ Work stations$
- · Leveling Footpads
- · Sleek, Modern Aesthetic
- · Easy-to-clean, Durable, 3D Laminate Finish
- · Holds up to 300 lbs (136.08 kg)
- Compatible with the Cable Management Tray and Vari Privacy Panels





Table Top Thickness:
1½" (3 cm)

26½" (67.5 cm)

1½" (4 cm)