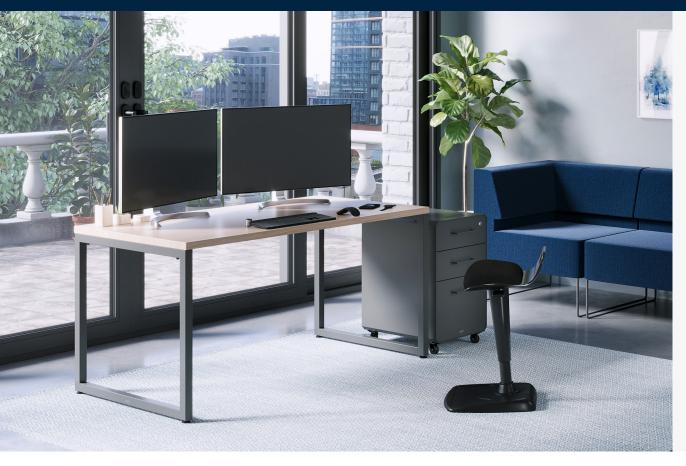

# **Table 60x30**

## **Simplicity Meets Style**

These modern, standard-height desks are easy to assemble and include all the tools needed.

## **Modern Edges, Endless Possibilities**

Elevate the aesthetic of your workspace with a single table or use multiple to create a sleek grouping with no gaps.

#### **Built to Last, Crafted for Success**

The table is easy to clean, has durable 3D laminate-wrapped edges, and a base that can support up to 300 lb (136.08 kg).