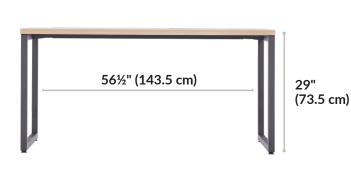

# **Table 60x30**





## **Simplicity Meets Style**

These modern, standard-height desks are easy to assemble and include all the tools needed.

## **Modern Edges, Endless Possibilities**

Elevate the aesthetic of your workspace with a single table or use multiple to create a sleek grouping with no gaps.

#### **Built to Last, Crafted for Success**

The table is easy to clean, has durable 3D laminate-wrapped edges, and a base that can support up to 300 lb (136.08 kg).

### **Additional Details**

- · Assembles in Minutes
- $\cdot \ Compliments \ or \ Creates \ Work stations$
- · Leveling Footpads
- · Sleek, Modern Aesthetic
- · Easy-to-clean, Durable, 3D Laminate Finish
- · Holds up to 300 lbs (136.08 kg)
- Compatible with the Cable Management Tray and Vari Privacy Panels





Table Top Thickness:
1½" (3 cm)

26½" (67.5 cm)

1½" (4 cm)