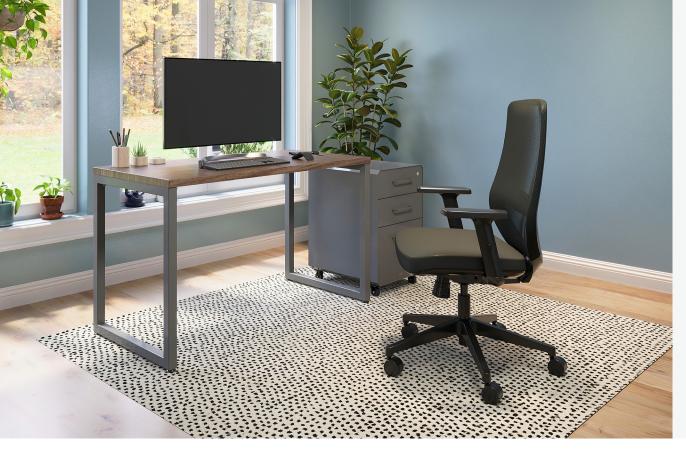

# **Simplicity Meets Style**

These modern, standard-height desks are easy to assemble and include all the tools needed.

## Modern Edges, Endless Possibilities

Elevate the aesthetic of your workspace with a single table or use multiple to create a sleek grouping with no gaps.

## **Built to Last, Crafted for Success**

The table is easy to clean, has durable 3D laminate-wrapped edges, and a base that can support up to 300 lb (136.08 kg).