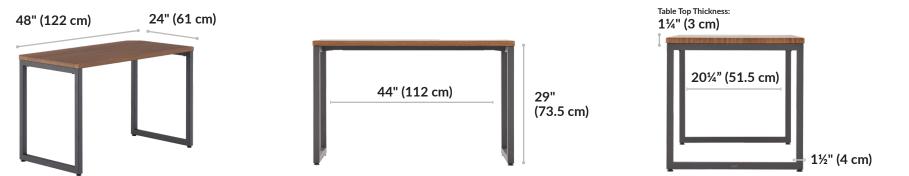

## **Built to Last, Crafted for Success**

The table is easy to clean, has durable 3D laminate-wrapped edges, and a base that can support up to 300 lb (136.08 kg).

### **Additional Details**

- · Assembles in Minutes
- · Compliments or Creates Workstations
- Leveling Footpads
- · Sleek, Modern Aesthetic
- · Easy-to-clean, Durable, 3D Laminate Finish
- Holds up to 300 lbs (136.08 kg)
- Compatible with the Cable Management Tray and Acrylic Privacy Panels and Felt + Modesty Panels 48