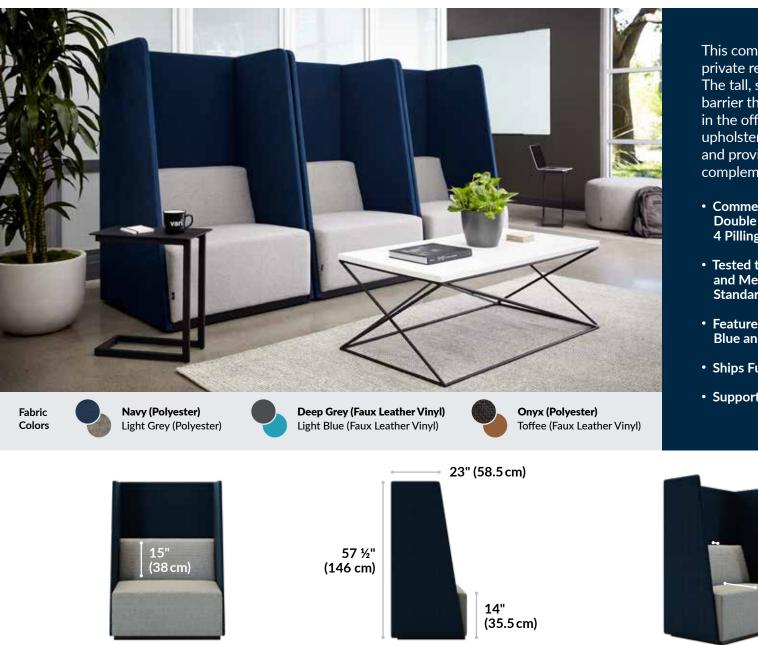

## vari

This comfortable single-seating option offers a private retreat for focused work or a quiet break. The tall, sound-dampening design provides a barrier that makes it ideal for social distancing in the office. The light gray and navy blue cloth upholstery is durable enough for daily use, and provides an upscale look and feel that complements any workspace design.

- Commercial-Grade Materials Tested to 100,000 Double Rubs, Grade 4 Color Fastness, and Class 4 Pilling Resistance
- Tested to BIFMA X5.4-12 and BIFMA X5.6-2010 and Meets or Exceeds BIFMA's Durability Standards for Office Furniture
- Features Durable 100% Polyester Fabric in Navy Blue and Light Gray
- Ships Fully Assembled in One Box
- Supports up to 300 lb (136 kg)