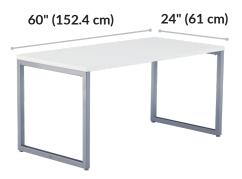

ble 60x24**





## **Simplicity Meets Style**

These modern, standard-height desks are easy to assemble and include all the tools needed.

# **Modern Edges, Endless Possibilities**

Elevate the aesthetic of your workspace with a single table or use multiple to create a sleek grouping with no gaps.

### **Built to Last, Crafted for Success**

The table is easy to clean, has durable 3D laminate-wrapped edges, and a base that can support up to 300 lb (136.08 kg).

#### **Additional Details**

- · Assembles in Minutes
- $\cdot$  Compliments or Creates Workstations
- Leveling Footpads
- · Sleek, Modern Aesthetic
- · Easy-to-clean, Durable, 3D Laminate Finish
- · Holds up to 300 lbs (136.08 kg)
- Compatible with the Cable Management Tray and Acrylic Privacy Panels and Felt + Modesty Panels 60