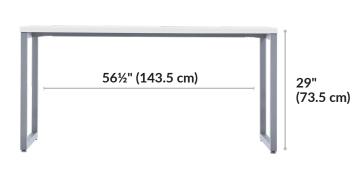

e 60x24**





## **Simplicity Meets Style**

These modern, standard-height desks are easy to assemble and include all the tools needed.

# **Modern Edges, Endless Possibilities**

Elevate the aesthetic of your workspace with a single table or use multiple to create a sleek grouping with no gaps.

### **Built to Last, Crafted for Success**

The table is easy to clean, has durable 3D laminate-wrapped edges, and a base that can support up to 300 lb (136.08 kg).

#### **Additional Details**

- · Assembles in Minutes
- $\cdot$  Compliments or Creates Workstations
- Leveling Footpads
- · Sleek, Modern Aesthetic
- · Easy-to-clean, Durable, 3D Laminate Finish
- · Holds up to 300 lbs (136.08 kg)
- Compatible with the Cable Management Tray and Acrylic Privacy Panels and Felt + Modesty Panels 60