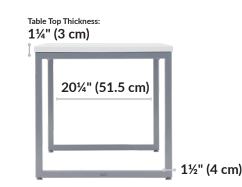

### **Built to Last, Crafted for Success**

The table is easy to clean, has durable 3D laminate-wrapped edges, and a base that can support up to 300 lb (136.08 kg).