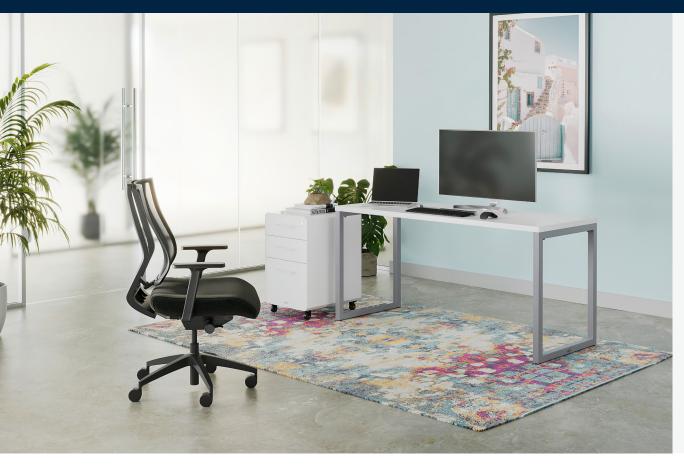

# **Table 60x24**

## **Simplicity Meets Style**

These modern, standard-height desks are easy to assemble and include all the tools needed.

# **Modern Edges, Endless Possibilities**

Elevate the aesthetic of your workspace with a single table or use multiple to create a sleek grouping with no gaps.

### **Built to Last, Crafted for Success**

The table is easy to clean, has durable 3D laminate-wrapped edges, and a base that can support up to 300 lb (136.08 kg).