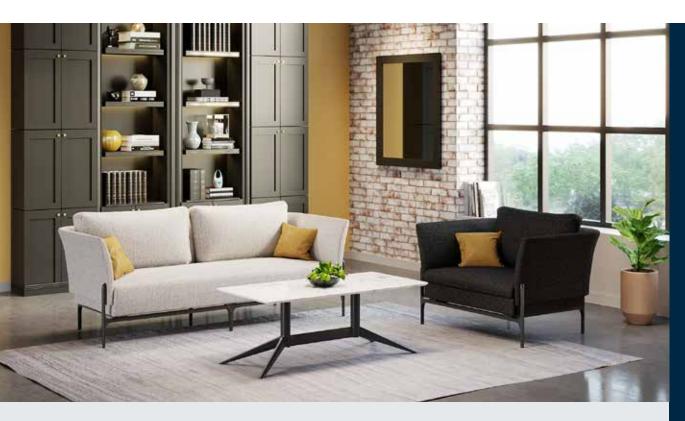

## **Contemporary Collection**

The Contemporary Collection is the perfect solution for lounge areas or executive offices. The modern and comfortable Contemporary Three-Seat Sofa and Contemporary Chair have sleek, black frames and foam- and fiber-filled cushions for comfort. Modern and spacious, the Contemporary Coffee Table features a marble laminate finish. Pictured: Contemporary Three-Seat Sofa, Contemporary Coffee Table, and Contemporary Chair.