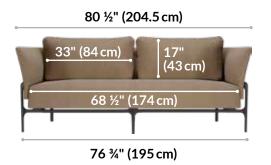

## **CONTEMPORARY THREE-SEAT SOFA**

**FRONT VIEW** 

32" (81 cm) 38 ½" (98 cm) 28" (71 cm)26 ½" (67.5 cm) 18" (46 cm)30" (76 cm)

SOFA AND CHAIR SIDE VIEW

35" (89 cm)

**FRONT VIEW** 

(46 cm)

For patent and trademark information, visit Vari.com/patents @2021, 2022 Varidesk, LLC. All Rights Reserved.