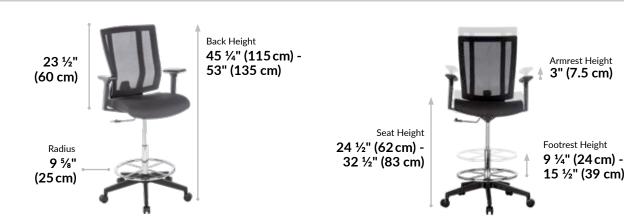

## **Drafting Chair**

Our drafting chair provides ergonomic comfort and support for those who like to work at a higher level. The reinforced mesh back for breathability and a pivoting backrest offer superior comfort and maximum lumbar support. Featuring adjustable settings for the seat, armrests, and footrest ring, it's customizable for the perfect fit. With no-tool assembly and casters that work on carpet or wood floors, it's a simple, flexible addition to any workspace.

- Seat is Height-Adjustable from 24 ½" to 32 ½"
- · Adjustable Armrests and Footrest Ring
- Assembles in Minutes with All Tools Included
- Weight Capacity of up to 300 lb
- Casters Work on Carpeted or Wood Floors
- GreenGuard and GreenGuard Gold Certified