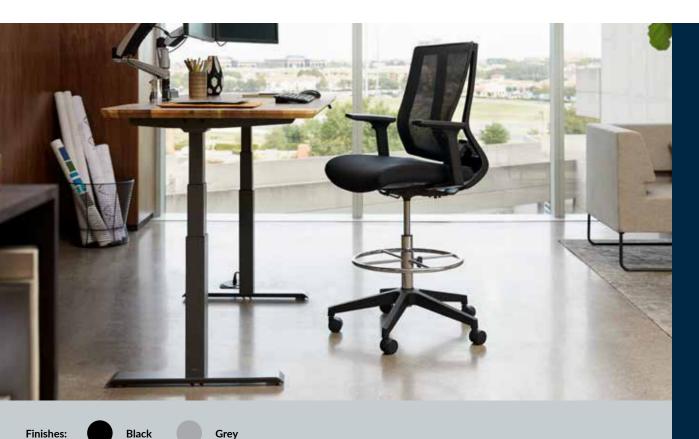

## **Drafting Chair**

Our drafting chair provides ergonomic comfort and support for those who like to work at a higher level. The reinforced mesh back for breathability and a pivoting backrest offer superior comfort and maximum lumbar support. Featuring adjustable settings for the seat, armrests, and footrest ring, it's customizable for the perfect fit. With no-tool assembly and casters that work on carpet or wood floors, it's a simple, flexible addition to any workspace.

- Seat is Height-Adjustable from 24 ½" to 32 ½"
- · Adjustable Armrests and Footrest Ring
- Assembles in Minutes with All Tools Included
- Weight Capacity of up to 300 lb
- Casters Work on Carpeted or Wood Floors
- GreenGuard and GreenGuard Gold Certified