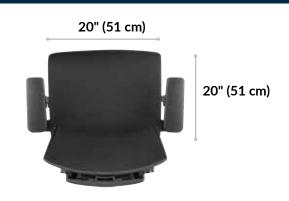

## **Drafting Chair**

Our drafting chair provides ergonomic comfort and support for those who like to work at a higher level. The reinforced mesh back for breathability and a pivoting backrest offer superior comfort and maximum lumbar support. Featuring adjustable settings for the seat, armrests, and footrest ring, it's customizable for the perfect fit. With no-tool assembly and casters that work on carpet or wood floors, it's a simple, flexible addition to any workspace.

- Seat is Height-Adjustable from 24 ½" to 32 ½"
- · Adjustable Armrests and Footrest Ring
- Assembles in Minutes with All Tools Included
- Weight Capacity of up to 300 lb
- Casters Work on Carpeted or Wood Floors
- GreenGuard and GreenGuard Gold Certified