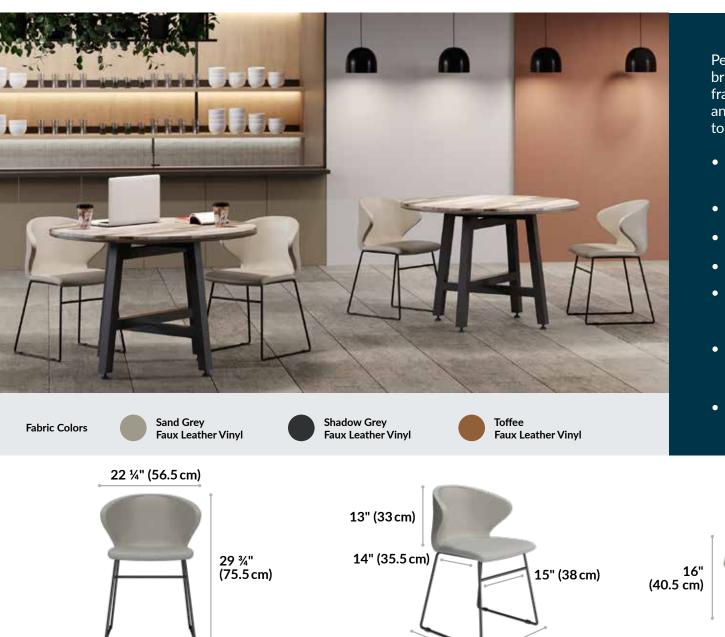

## Side Chair

## vari

19" (48 cm)

18" (46 cm)

Perfect for cafes or breakrooms, the Side Chair brings both comfort and support. With an angular frame and curved design, it's a stylish addition to any space, plus the faux leather vinyl makes it easy to clean.

- Curved Back and Sloped Arms Provide Comfortable Support
- Pairs Perfectly with the Round Table
- Black Metal Legs Provide a Stable Base
- Supports up to 300 lb (136.1 kg)
- Commercial-Grade Materials Tested to 100,000 Double Rubs, Grade 4 Color Fastness, and Class 4 Pilling Resistance
- Tested to BIFMA X5.4-12 and BIFMA X5.6-2010 and Meets or Exceeds BIFMA's Durability Standards for Office Furniture
- Items Sold Separately and Ship Fully Assembled