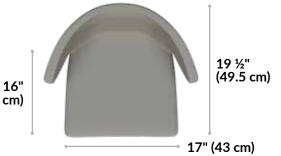

## Side Chair

## vari

19" (48 cm)

18" (46 cm)

Perfect for cafes or breakrooms, the Side Chair brings both comfort and support. With an angular frame and curved design, it's a stylish addition to any space, plus the faux leather vinyl makes it easy to clean.

- Curved Back and Sloped Arms Provide Comfortable Support
- Pairs Perfectly with the Round Table
- Black Metal Legs Provide a Stable Base
- Supports up to 300 lb (136.1 kg)
- Commercial-Grade Materials Tested to 100,000 Double Rubs, Grade 4 Color Fastness, and Class 4 Pilling Resistance
- Tested to BIFMA X5.4-12 and BIFMA X5.6-2010 and Meets or Exceeds BIFMA's Durability Standards for Office Furniture
- Items Sold Separately and Ship Fully Assembled