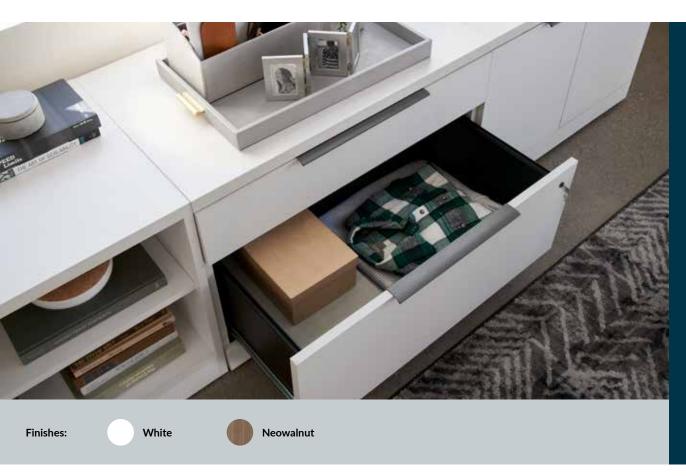

## **Executive Lateral File Cabinet**

The Executive Lateral File Cabinet is a versatile filing solution. Its two-drawer design gives you maximum storage potential. The wide, upper drawer is perfect for office supplies, while the deep, lower drawer has room for letter- or legalsized hanging file folders. Whether you're storing files or personal items, this cabinet is ready for anything you can throw at it. (Or in it.)

- Space for Letter- or Legal-Sized Hanging Files
- Soft-Close Drawers are Lockable to Secure Files
- Drawer Pulls Can Be Repositioned to Left, Center, or Right of Drawer
- Leveling Feet to Compensate for Uneven Floors
- Durable Laminate Finish That's Easy to Clean
- Ships Fully Assembled