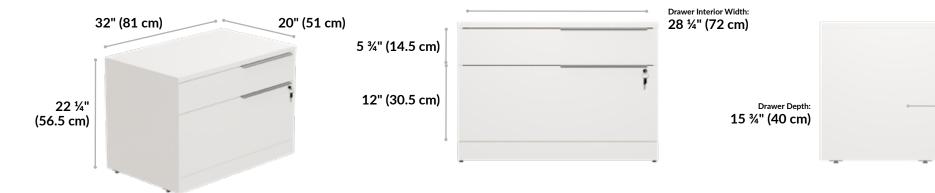

## **Executive Lateral File Cabinet**

The Executive Lateral File Cabinet is a versatile filing solution. Its two-drawer design gives you maximum storage potential. The wide, upper drawer is perfect for office supplies, while the deep, lower drawer has room for letter- or legalsized hanging file folders. Whether you're storing files or personal items, this cabinet is ready for anything you can throw at it. (Or in it.)

- Space for Letter- or Legal-Sized Hanging Files
- Soft-Close Drawers are Lockable to Secure Files
- Drawer Pulls Can Be Repositioned to Left, Center, or Right of Drawer
- Leveling Feet to Compensate for Uneven Floors
- Durable Laminate Finish That's Easy to Clean
- Ships Fully Assembled